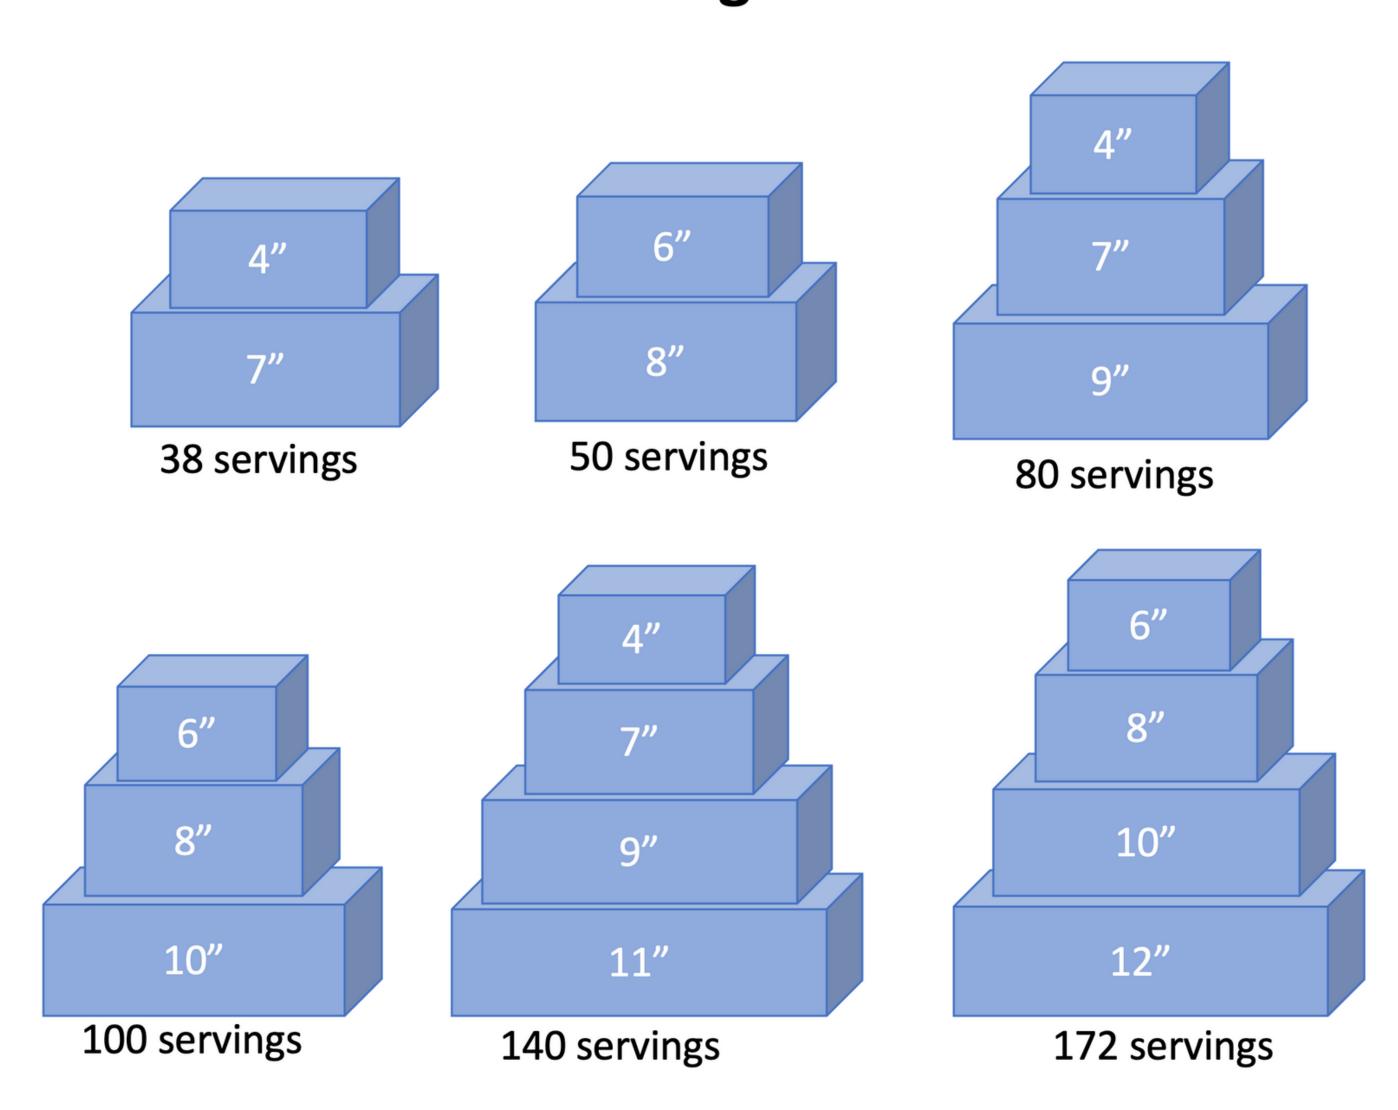

|
|        | 14/35           | 63                | 98                    | 126                   |
|        | 16/40           | 80                | 128                   | 160                   |
|        |                 |                   |                       |                       |
|        | 7 x 11          | 24                | 32                    |                       |
| Sheet  | 9 x 13          | 36                | 50                    |                       |
|        | 11 x 15         | 54                | 74                    |                       |
|        | 12 x 18         | 72                | 98                    |                       |

#### **Cake Portion Charts**



Cake Decorating Tutorials.com

# **Tiered Cake Serving Size Guide**



Cake Decorating Tutorials .com

# Resources you may also need.

- Vanilla Sponge Cake
- Chocolate Sponge Cake
- Vanilla Birthday Cake
- Moist Vanilla Cake
- Moist Chocolate Cake
- Red Velvet Cake
- Easy Lemon Cake
- Simple Orange Cake
- Moist Strawberry Cake

Cake Decorating Tutorials.com