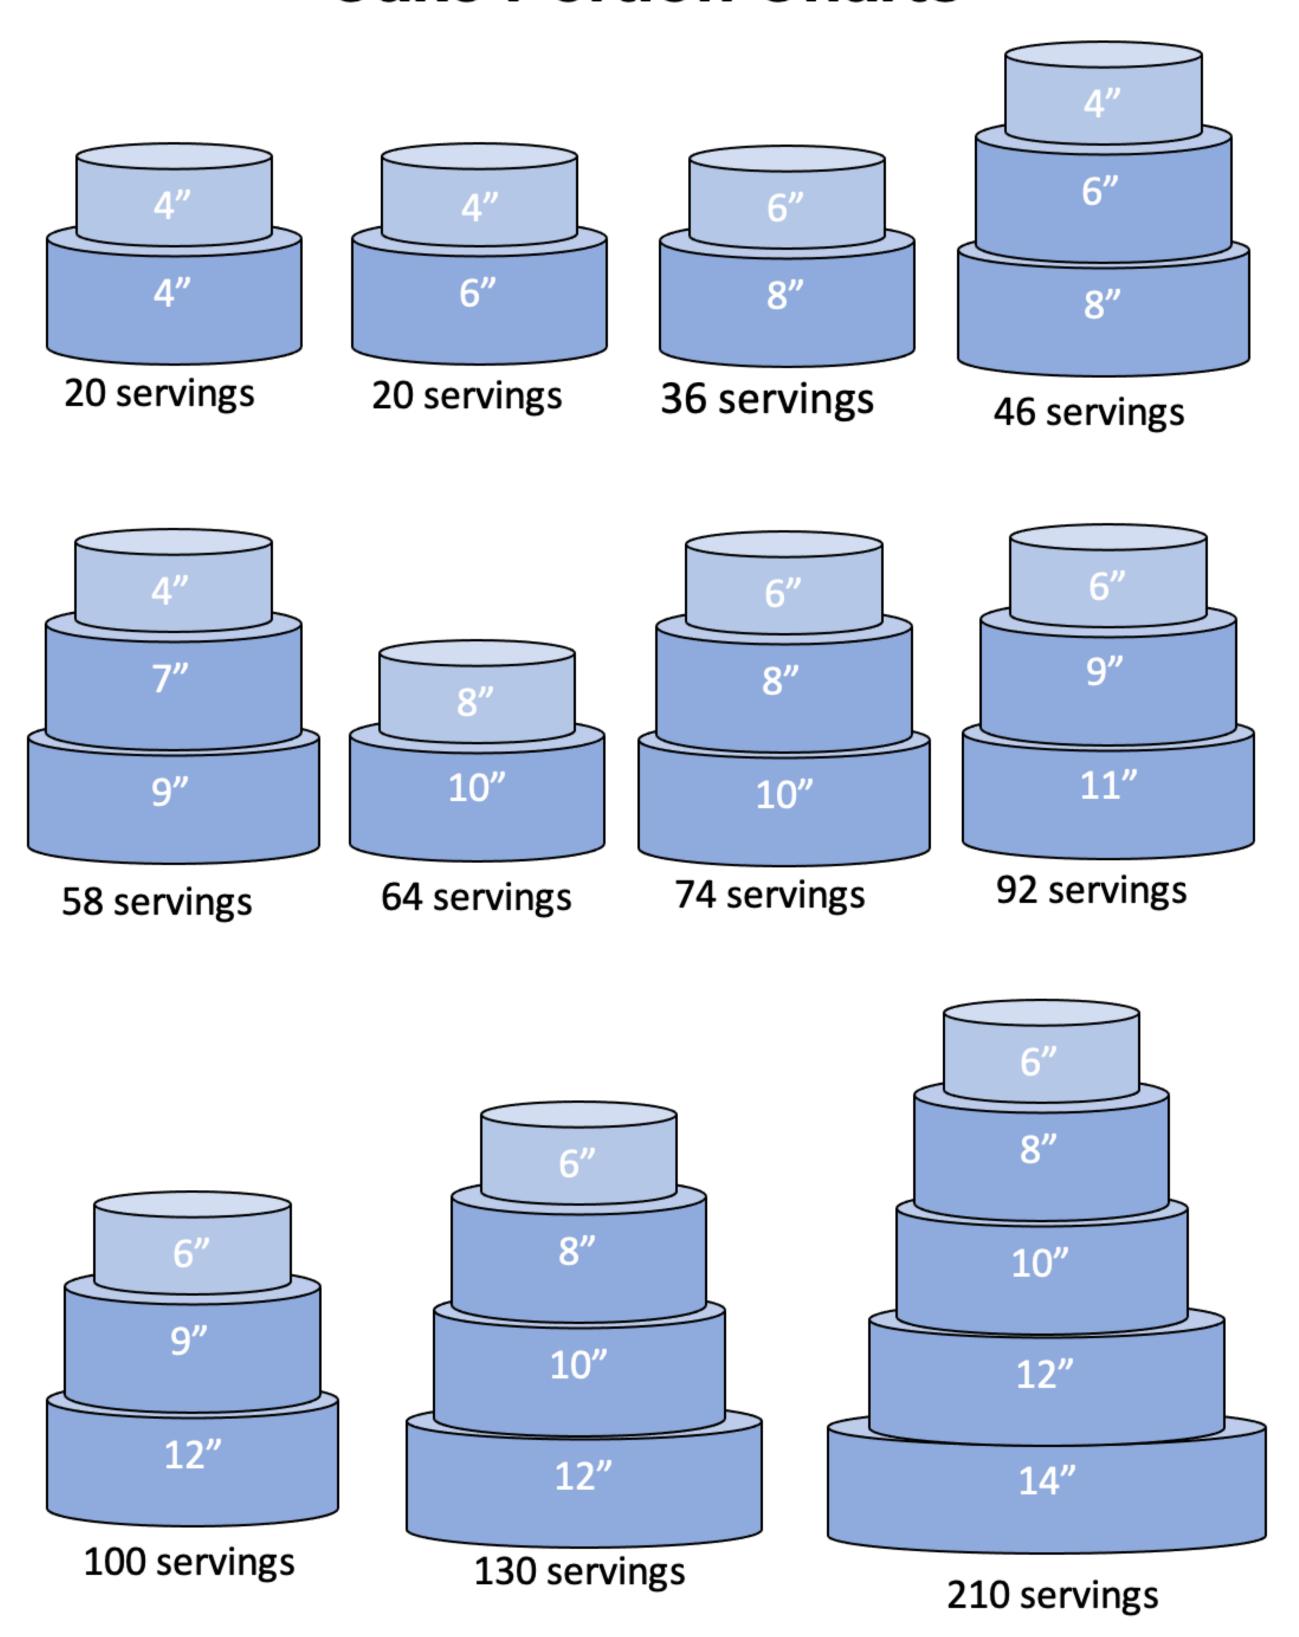

| 12/30           | 48                | 72                    | 96                    |
|        | 14/35           | 63                | 98                    | 126                   |
|        | 16/40           | 80                | 128                   | 160                   |
|        |                 |                   |                       |                       |
|        | 7 x 11          | 24                | 32                    |                       |
| Sheet  | 9 x 13          | 36                | 50                    |                       |
|        | 11 x 15         | 54                | 74                    |                       |
|        | 12 x 18         | 72                | 98                    |                       |

#### **Cake Portion Charts**



Cake Decorating Tutorials.com

# **Tiered Cake Serving Size Guide**



Cake Decorating Tutorials .com

# Resources you may also need.

- Vanilla Sponge Cake
- Chocolate Sponge Cake
- Vanilla Birthday Cake
- Moist Vanilla Cake
- Moist Chocolate Cake
- Red Velvet Cake
- Easy Lemon Cake
- Simple Orange Cake
- Moist Strawberry Cake

Cake Decorating Tutorials.com